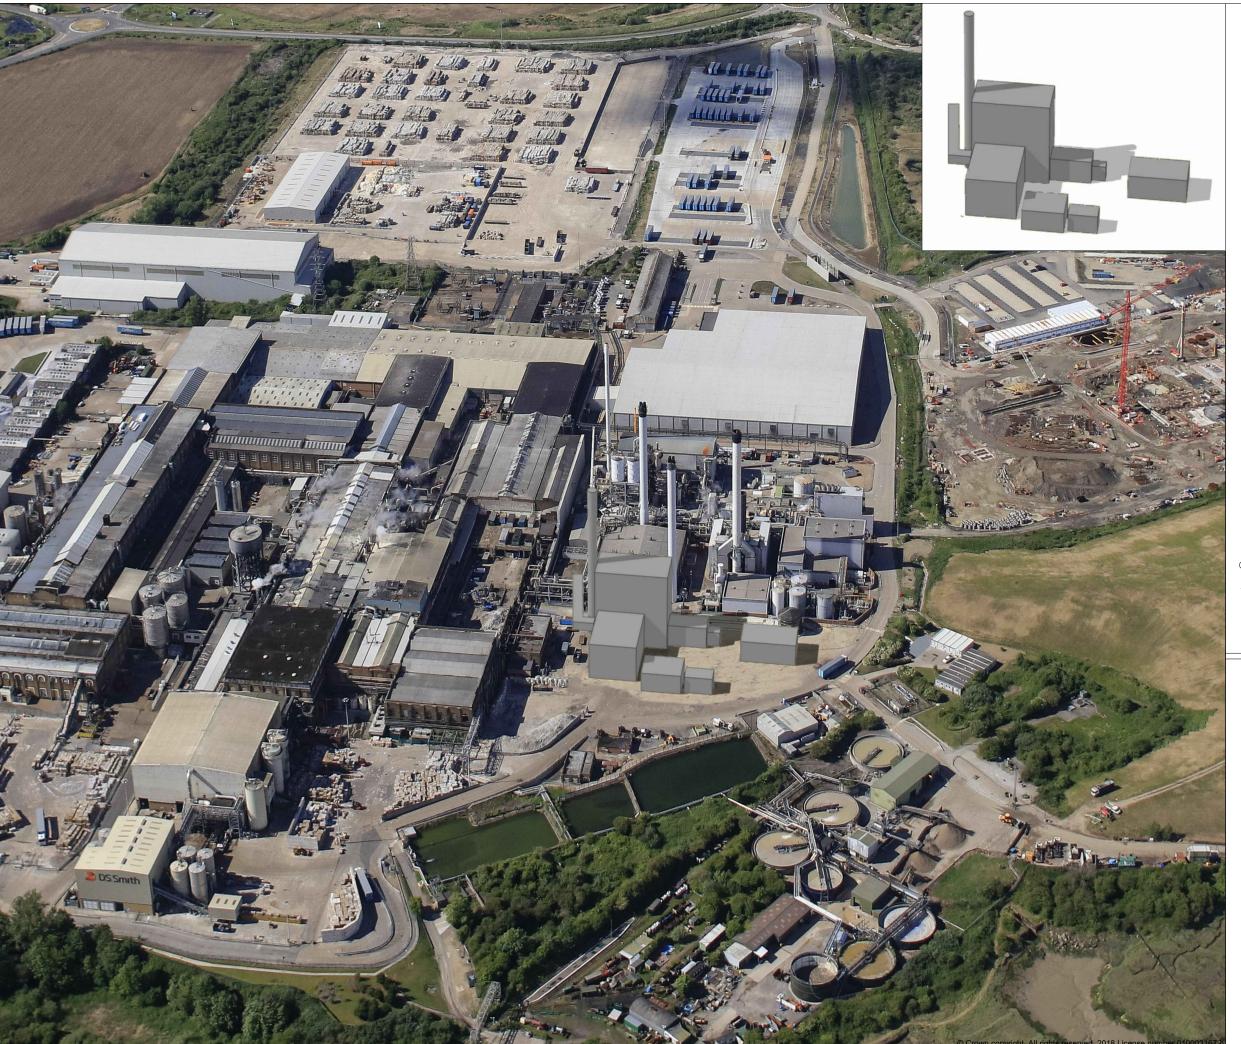

The Kemsley Mill K4 Combined Heat and Power Generating Station Development Consent Order

Title: Site Context - 3d Visual - Horizontal Tube Boiler (view b)

Photo taken May 2017 Scale: NTS @ A3

Date: May 2018 Author: R.Massey Doc reference 10392-0043-004b